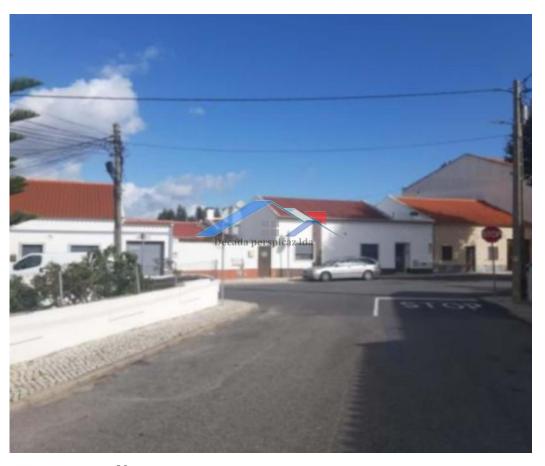

## Plot w/ approved project in Benavente!

Explore an excellent real estate opportunity in Benavente with Década Perspicaz Lda! Presenting a prime plot on the coveted Rua Projetada, no 20, this excellent approved building plot is strategically located close to the local swimming pools and schools, offering a promising canvas for your dream home.

This remarkable plot comprises a pleasant 188m2, presenting an ideal base for the construction of a distinctive residence. With a pre-approved project for a two-storey villa, the property has a total gross construction area of 140m2, providing ample space to create a comfortable and elegant living environment.